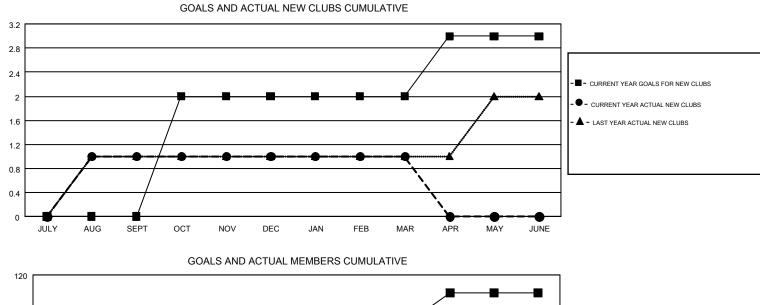

## GMT: STACEY JONES

GMT CA 1

| Clubs         |               |           |               | Members               |                           |                         |                                                    |  |
|---------------|---------------|-----------|---------------|-----------------------|---------------------------|-------------------------|----------------------------------------------------|--|
|               | RESULTS FOR   | 2017-2018 |               | RESULTS FOR 2017-2018 |                           |                         |                                                    |  |
| QUARTER       | NEW CLUB GOAL | NEW CLUBS | DROPPED CLUBS | QUARTER               | MEMBER GROWTH NET<br>GOAL | MEMBER GROWTH<br>ACTUAL | DROPPED<br>MEMBERS ACTUAL<br>(including transfers) |  |
| JULY/AUG/SEPT | 0             | 1         | 0             | JULY/AUG/SEPT         | 2                         | 106                     | 90                                                 |  |
| OCT/NOV/DEC   | 2             | 0         | 2             | OCT/NOV/DEC           | 57                        | 62                      | 122                                                |  |
| JAN/FEB/MAR   | 0             | 0         | 0             | JAN/FEB/MAR           | 2                         | 61                      | 88                                                 |  |
| APR/MAY/JUNE  | 1             | 0         | 0             | APR/MAY/JUNE          | 37                        | 0                       | 0                                                  |  |