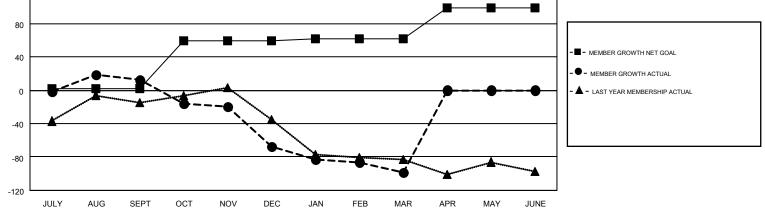

## GMT: STACEY JONES

GMT CA 1

| Clubs         |               |           |               | Members               |                           |                         |                                                    |  |
|---------------|---------------|-----------|---------------|-----------------------|---------------------------|-------------------------|----------------------------------------------------|--|
|               | RESULTS FOR   | 2017-2018 |               | RESULTS FOR 2017-2018 |                           |                         |                                                    |  |
| QUARTER       | NEW CLUB GOAL | NEW CLUBS | DROPPED CLUBS | QUARTER               | MEMBER GROWTH NET<br>GOAL | MEMBER GROWTH<br>ACTUAL | DROPPED<br>MEMBERS ACTUAL<br>(including transfers) |  |
| JULY/AUG/SEPT | 0             | 1         | 0             | JULY/AUG/SEPT         | 2                         | 106                     | 90                                                 |  |
| OCT/NOV/DEC   | 2             | 0         | 2             | OCT/NOV/DEC           | 57                        | 62                      | 122                                                |  |
| JAN/FEB/MAR   | 0             | 0         | 0             | JAN/FEB/MAR           | 2                         | 61                      | 88                                                 |  |
| APR/MAY/JUNE  | 1             | 0         | 0             | APR/MAY/JUNE          | 37                        | 0                       | 0                                                  |  |